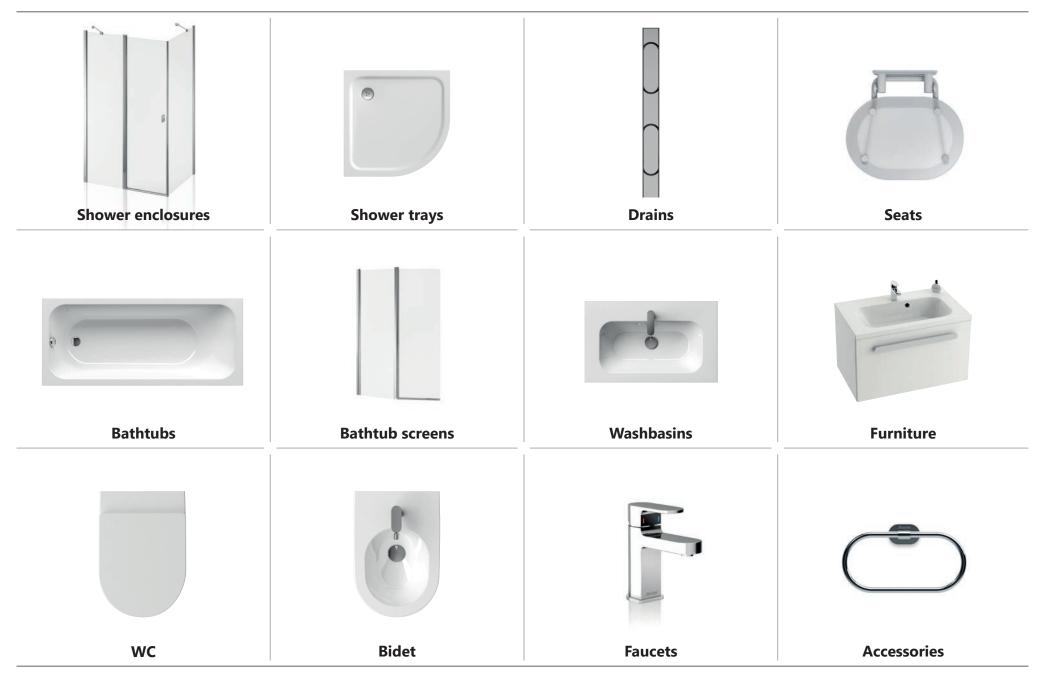

## COMPLETE BATHROOM SOLUTION

#### Concepts

Chrome

Formy 01

Formy 02

Avocado

BeHappy II

Rosa