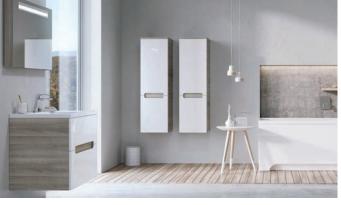

Thin-walled ceramics The washbasins made of special corundumbased blend look very delicate, they have precise and exceptionally thin edges, yet they can withstand everyday use in the bathroom.

**Furniture boards** Bathroom furniture is manufactured using quality chipboard treated by high-quality moisture impregnation AMT (Anti Moisture Treatment) from leading European manufacturers.