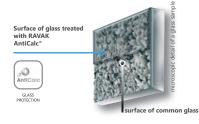

RAVAK Paint Shop Electrostatic powder painting of aluminium shower enclosure, doorand bath screen frames.

RAVAK AntiCalc® A revolutionary technology which creates an invisible water repelling protective layer on the glass.