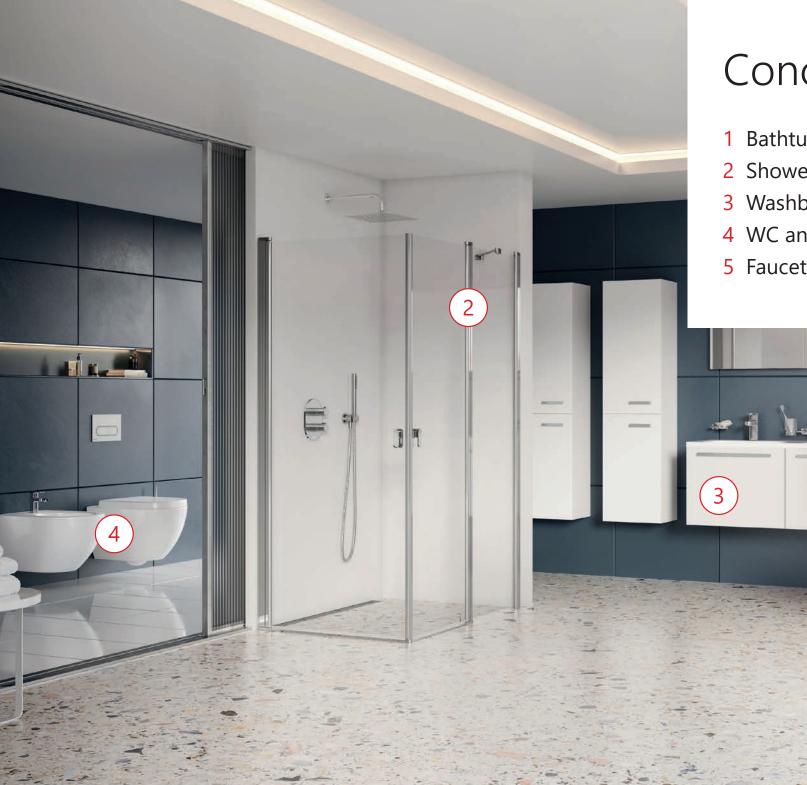

### Concept Chrome

- Bathtubs and bathtub screens
- 2 Shower enclosures and shower trays
- 3 Washbasins and bathroom furniture
- 4 WC and bidets

5

5 Faucets and bathroom accessories

1